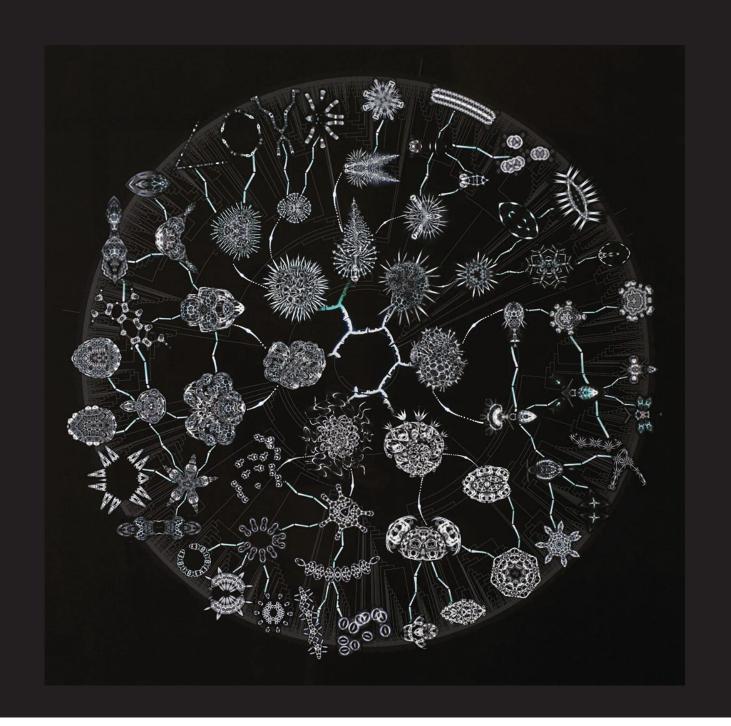

,



labile trouples.

Shiel your way in the fourt floor -the house of row how a geographical close.



Llase Stepper She Swond be walt or an appaint flow we a narmo glass hower with a longue for a door.

















Imozan Econogram 1934

































" SKATERBABE"

10/12

1 /8 1















Where Were We Then?
Where Are We Now?

Women Artists in the Spencer Museum of Art Collections

REF. 3.501x-4.515B

DOCUMENTATION VI PRE-WRITING ALPHABET, EXERQUE AND DIARY



































































## HOT LICKS

©1980, 1988 by Ruth Hayes



Flip back to front.



Where Were We
Then?
Where Are We
Now?

Women Artists in the Spencer Museum of Art Collections



## Dyke Deck by Cathy Opie The Museum of Contemporary Art, Los Angeles

















ABUSE OF POWER COMES AS NO SURPRISE











































Where Were We Then?
Where Are We Now?

Women Artists in the Spencer Museum of Art Collections





Marion Pageli















## GUERRILLA GIRLS REVIEW THE WHITNEY.



## APRIL 16-MAY 17 1987 Opening Thurs April 16 6-8PM Gallery open Thurs-Sun 12-6PM

108 Leonard St, NY

SOURCE: ART IN AMERICA ANNUAL 1986



INGREDIENTS: WHITE MEN ARTIFICIAL FLAVORINGS, PRESERVATIVES.

\*CONTAINS LESS THAN THE MINIMUM DAILY REQUIREMENT OF WHITE WOMEN, AND NON-WHITES

A PUBLIC SERVICE MESSAGE FROM

## GUERRILLA GIRLS

CONSCIENCE OF THE ART WORLD

P.O. BOX 1056 NEW YORK 10276