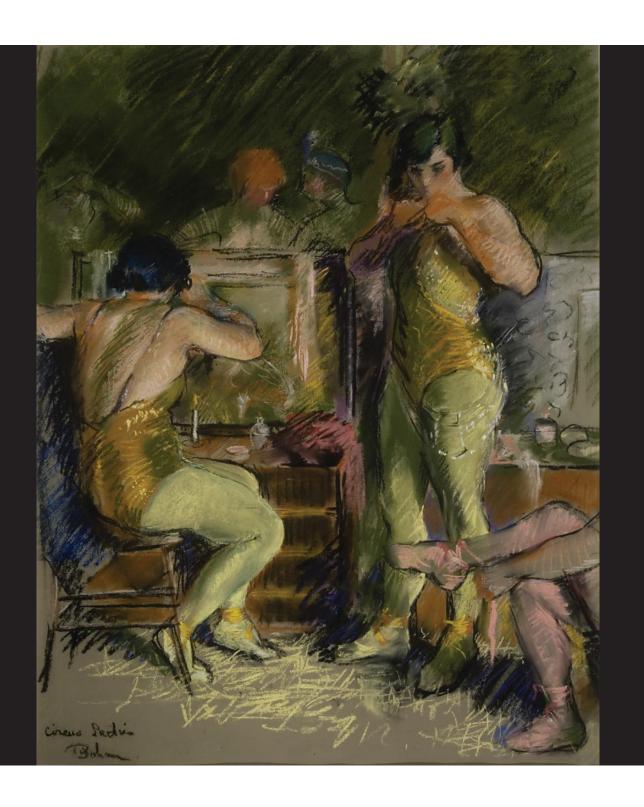

Where Were We Then?
Where Are We Now?

Women Artists in the Spencer Museum of Art Collections

That's any the Class Manpain too ferred to the Crime in his Steep. Mind. Six word a been his attemptice, cause God Nesses gapt day could work of a that observed