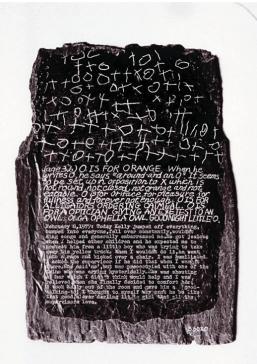

" SKATERBABE"

10/12

1 /8 1

Where Were We Then?
Where Are We Now?

Women Artists in the Spencer Museum of Art Collections

REF. 3.501x-4.515B

DOCUMENTATION VI PRE-WRITING ALPHABET, EXERQUE AND DIARY