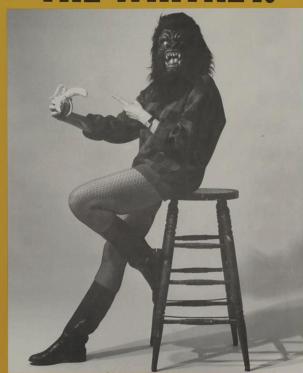

" SKATERBABE"

10/12

1 /8 1















Where Were We Then?
Where Are We Now?

Women Artists in the Spencer Museum of Art Collections

REF. 3.501x-4.515B

DOCUMENTATION VI PRE-WRITING ALPHABET, EXERQUE AND DIARY



































































## HOT LICKS

©1980, 1988 by Ruth Hayes



Flip back to front.



Where Were We
Then?
Where Are We
Now?

Women Artists in the Spencer Museum of Art Collections



## Dyke Deck by Cathy Opie The Museum of Contemporary Art, Los Angeles

















ABUSE OF POWER COMES AS NO SURPRISE











































Where Were We Then?
Where Are We Now?

Women Artists in the Spencer Museum of Art Collections





Marion Pageli















## GUERRILLA GIRLS REVIEW THE WHITNEY.



## APRIL 16-MAY 17 1987 Opening Thurs April 16 6-8PM Gallery open Thurs-Sun 12-6PM

108 Leonard St, NY

SOURCE: ART IN AMERICA ANNUAL 1986



INGREDIENTS: WHITE MEN ARTIFICIAL FLAVORINGS, PRESERVATIVES.

\*CONTAINS LESS THAN THE MINIMUM DAILY REQUIREMENT OF WHITE WOMEN, AND NON-WHITES

A PUBLIC SERVICE MESSAGE FROM

## GUERRILLA GIRLS

CONSCIENCE OF THE ART WORLD

P.O. BOX 1056 NEW YORK 10276