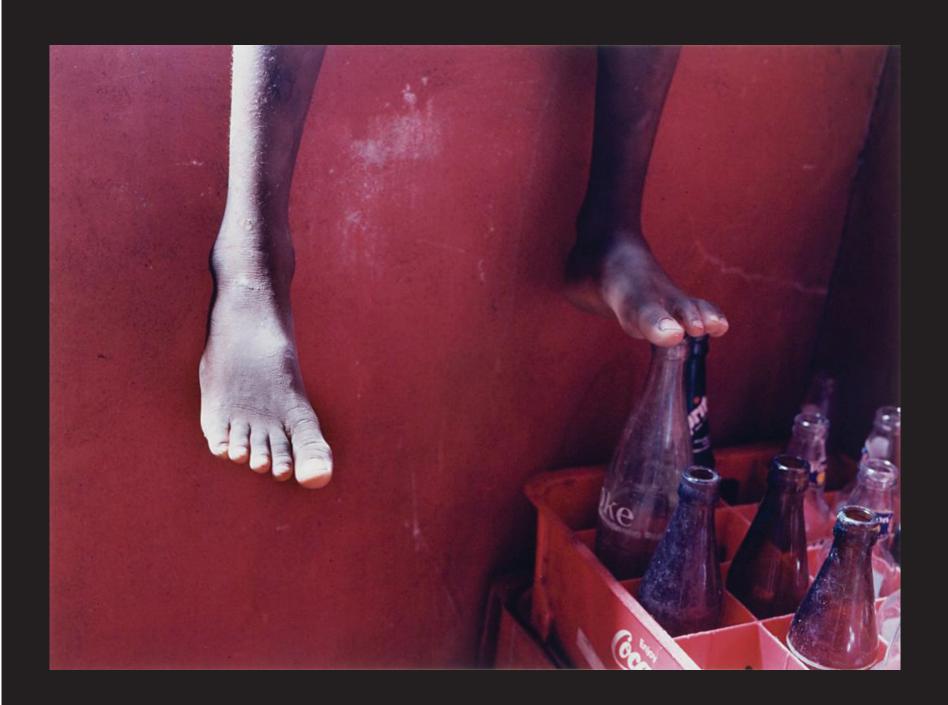

Where Were We Then?
Where Are We Now?

Women Artists in the Spencer Museum of Art Collections

That's any the Class Manpain too ferred to the Crime in his Steep. Mind. Six word a been his attemptice, cause God Nesses gapt day could work of a that observed