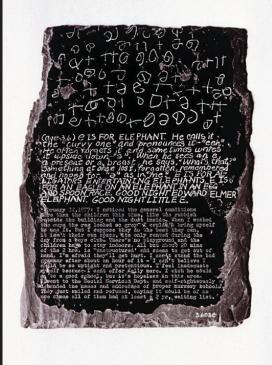

" SKATERBABE"

10/12

1 /8 1

Where Were We Then?
Where Are We Now?

Women Artists in the Spencer Museum of Art Collections

REF. 3.501x-4.515B

DOCUMENTATION VI PRE-WRITING ALPHABET, EXERQUE AND DIARY