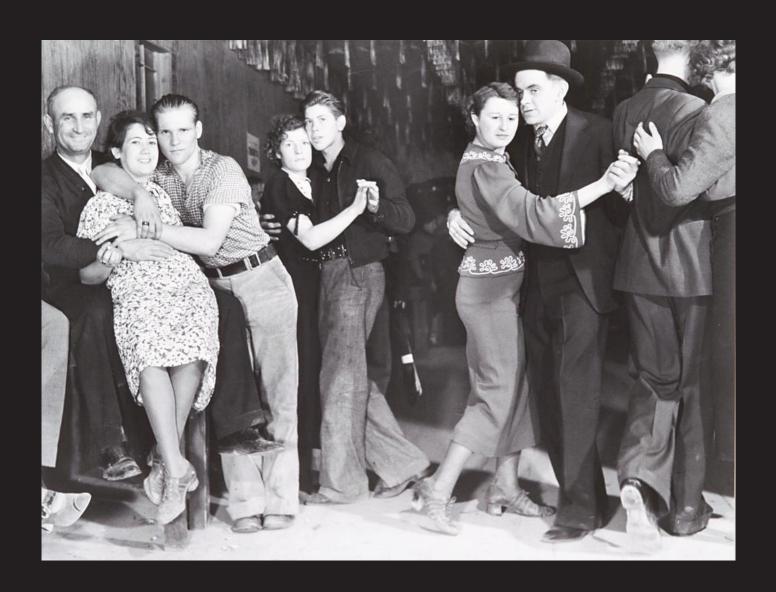

Where Were We Then?
Where Are We Now?

Women Artists in the Spencer Museum of Art Collections

That's any the Class Manpain too ferred to the Crime in his Steep. Mind. Six word a been his attemptice, cause God Nesses gapt day could work of a that observed