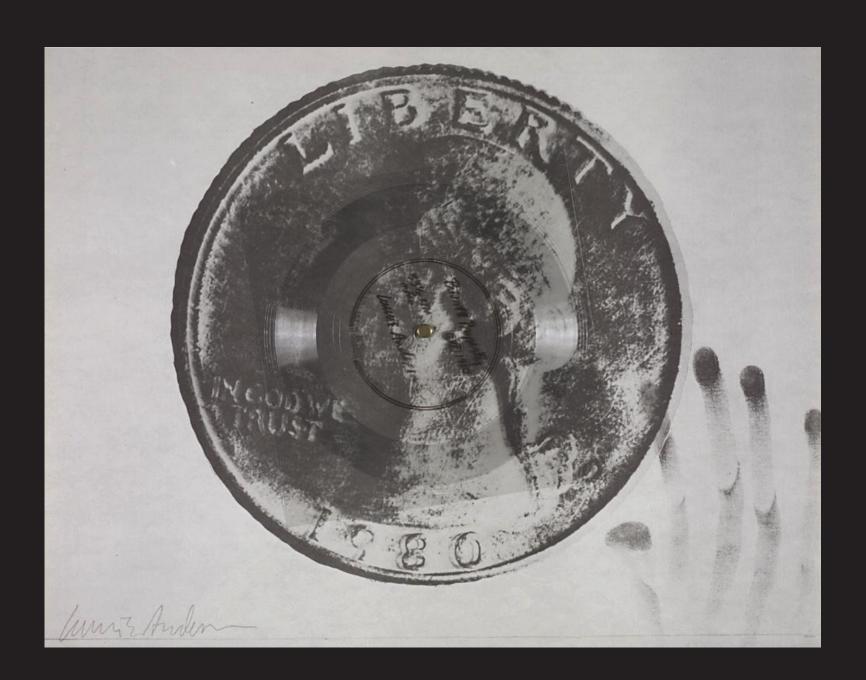

And the BORD God commanded the man, saying, Of every tree of the garden thou mayest freely eat; But of the tree of the knowledge of good and evil, thou shalt not eat of it: for in the day that thou eatest thereof thou shalt surely die.

mmmmmmmm

- Genesis, 2:16-17

Roy Batty, android: It's not an easy thing to meet your Maker.

Eldon Tyrell, Creator of androids: What can He do for you!

Batty: Can the Maker repair what He makes?

Tyrell: What seems to be the problem?

Batty: Death.

- Blade Runner, directed by Ridley Scott, 1982

lest when would been drunking.

Lunar To proceed her nove, she peelelled her all Islandy her seeasty in The Looking glads

Arther Hond. The named the anoteness, in his mount of fine let also because of the only and Ise nothing to blance,