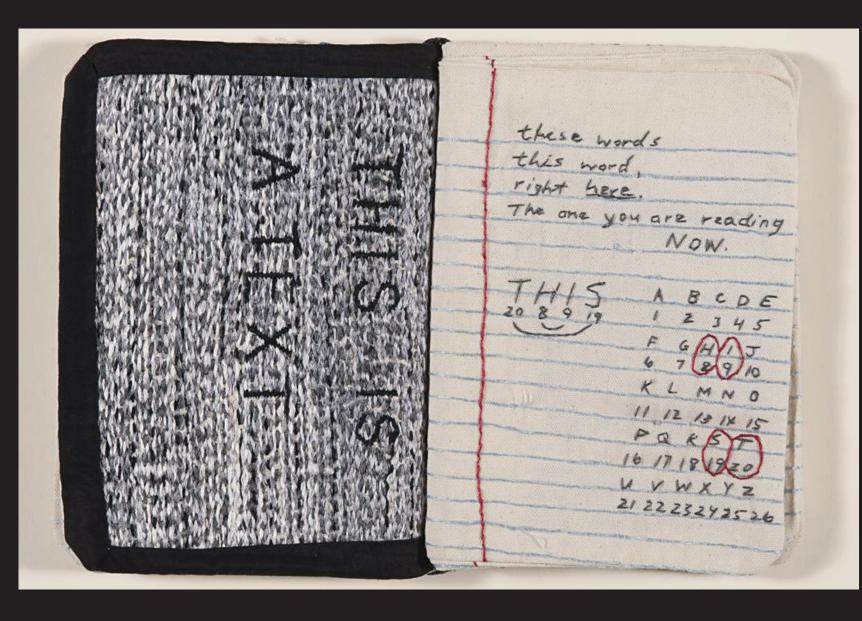

" SKATERBABE"

10/12

1 /8 1

Where Were We Then?
Where Are We Now?

Women Artists in the Spencer Museum of Art Collections

REF. 3.501x-4.515B

DOCUMENTATION VI PRE-WRITING ALPHABET, EXERQUE AND DIARY