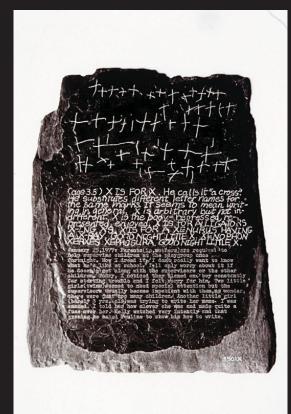

" SKATERBABE"

10/12

1 /8 1

Where Were We Then?
Where Are We Now?

Women Artists in the Spencer Museum of Art Collections

REF. 3.501x-4.515B

DOCUMENTATION VI PRE-WRITING ALPHABET, EXERQUE AND DIARY