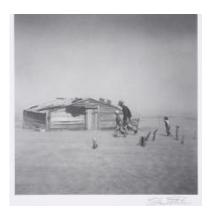

## Conversation XV: Dust

In conjunction with KU's selection of *The Worst Hard Time* by Timothy Egan as its Common Book for the 2013–2014 academic year, the Spencer Museum of Art has

selected a series of objects that chronicle the Dust Bowl of the 1930s, its aftermath, and memory.