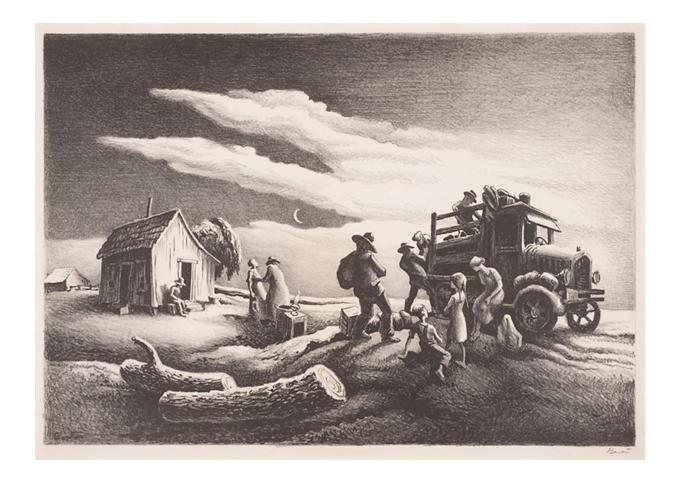

## Conversation XV: Dust

In conjunction with KU's selection of *The Worst Hard Time* by Timothy Egan as its Common Book for the 2013–2014 academic year, the Spencer Museum of Art has

selected a series of objects that chronicle the Dust Bowl of the 1930s, its aftermath, and memory.