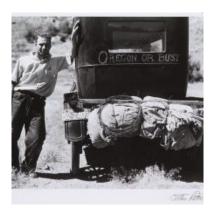

## Conversation XV: Dust

In conjunction with KU's selection of *The Worst Hard Time* by Timothy Egan as its Common Book for the 2013–2014 academic year, the Spencer Museum of Art has

selected a series of objects that chronicle the Dust Bowl of the 1930s, its aftermath, and memory.