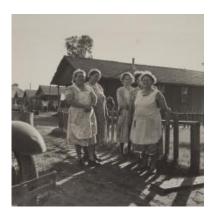

## Conversation XV: Dust

In conjunction with KU's selection of *The Worst Hard Time* by Timothy Egan as its Common Book for the 2013–2014 academic year, the Spencer Museum of Art has

selected a series of objects that chronicle the Dust Bowl of the 1930s, its aftermath, and memory.